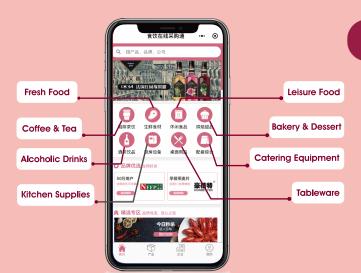

## **EZbuy**

As a Wechat mini program, EZBuy is an online one-stop sourcing platform for Food, Beverage and Hospitality Equipment industries. VIP users can have a EZbuy shop and showcase all products in Wechat. Now it has become the most trendy and efficient option to reach potential buyers.