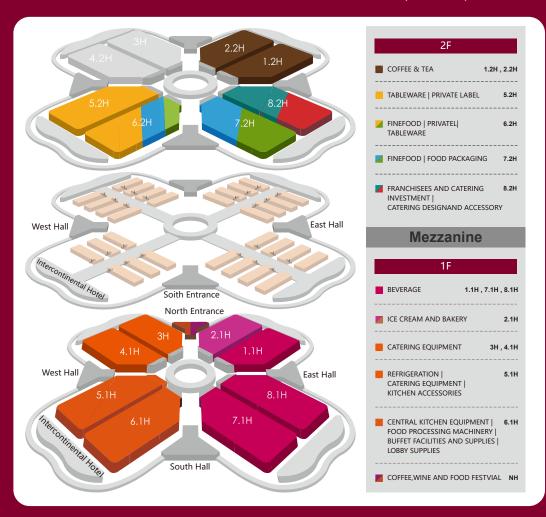

# EXHIBITION CATEGORIES

CATERING EQUIPMENT AND SUPPLIES

**TABLEWARE** 

CATERING INGREDIENTS

FOOD

**BEVERAGE** 

**COFFEE & TEA** 

ICE CREAM EQUIPMENT AND MATERIALS

BAKING EQUIPMENT AND RAW MATERIALS

ALCOHOLIC DRINKS

FOOD & CATERING PACKAGING

CATERING DESIGN AND ACCESSORY

**FRANCHISEES** 